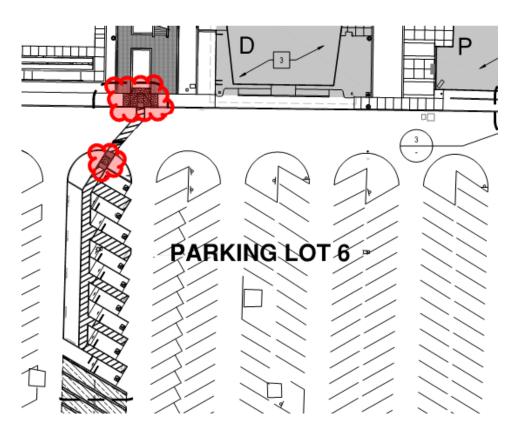

## **CONSTRUCTION ALERT**

**Date:** October 11, 2017

What: Accessible Parking Spaces

**When**: 10/20/17 through 10/21/17

Where: Santa Ana College – Parking Lot 6 Phase II

**Work Hours:** 7:00 a.m. - 3:30 p.m. (Subject to change based on unforeseen conditions or weather conditions and will be coordinated as needed with the campus)

## **Activities:**

The contractor will work on the existing ramp and truncated domes south of Building D. The area will be restricted for contractor use only.

If you have, any questions regarding this work please contact Gustavo Ibarra (<a href="mailto:cumming3@rsccd.edu">cumming3@rsccd.edu</a>).